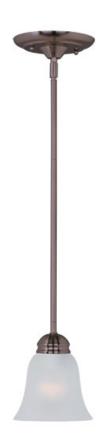

# PRODUCT DESCRIPTION

Contemporary collection with sweeping arms and clean lines. Offered in Ice glass and Satin Nickel finish or Wilshire glass and Oil Rubbed Bronze finish.

### **GLASS**

Frosted FT

# MATERIAL

Steel, Glass